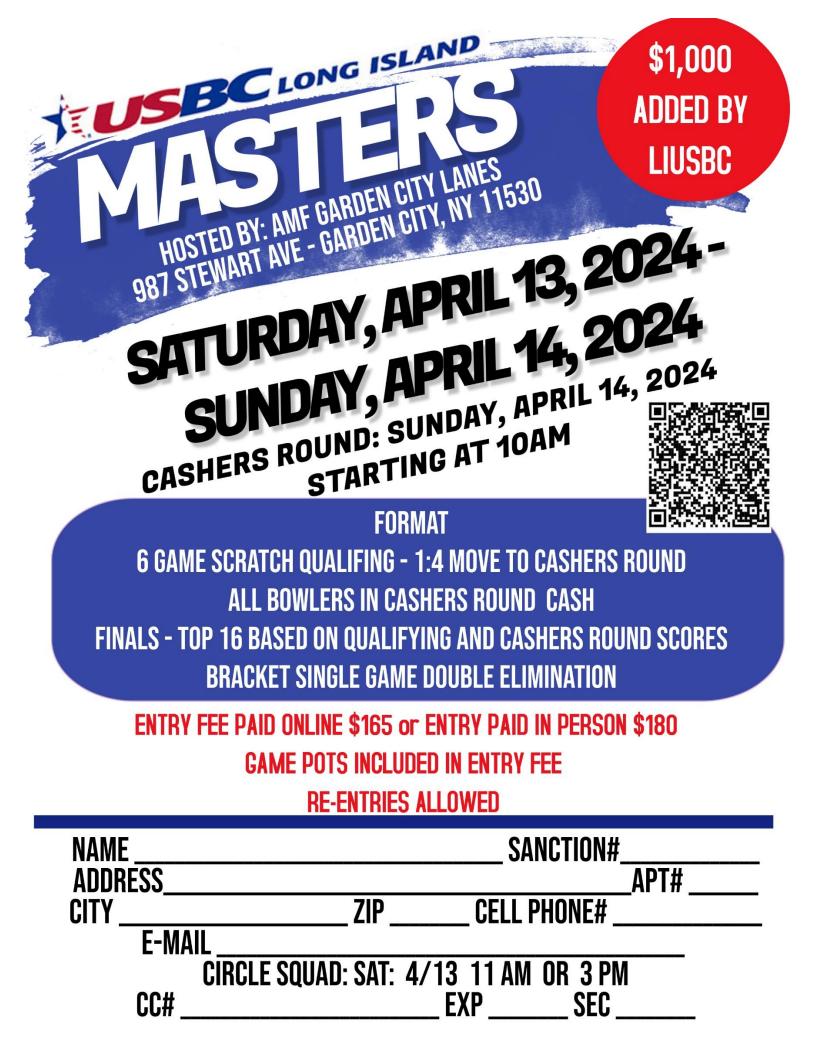

## WELCOME TO THE 2024 LONG ISLAND USBC MASTERS

THE LIUSBC IS PROUD TO PRESENT LONG ISLAND'S MOST PRESTIGIOUS EVENT: **THE 2024 LONG ISLAND USBC MASTERS**. THIS 2-DAY SCRATCH TOURNAMENT WILL BE HOSTED BY AMF GARDEN CITY LANES ON APRIL 13<sup>TH</sup> & 14<sup>TH</sup>, 2024. LONG ISLAND USBC WILL BE ADDING \$1,000 TO THE PRIZE FUND.

ENTRY FEE: THE COST TO ENTER THE LONG ISLAND USBC MASTERS IS \$165 PER BOWLER, ONLY IF ENTRY IS PAID ONLINE OR MAILED TO THE LIUSBC OFFICE, BY APRIL 11<sup>TH</sup> @ 7PM. WALK IN ENTRY FEE IS \$180 (ADDITIONAL \$15 WILL GO DIRECTLY TO THE PRIZE FUND). *RE-ENTRIES ARE PERMITTED*. RE-ENTRY FEE \$165. ENTRY BREAKDOWN: \$34 FOR LINEAGE, \$10 GAME POTS\*, \$5 EXPENSES, \$116 PRIZE MONEY (100% RETURNED). **LONG ISLAND USBC WILL ADD AN ADDITIONAL \$1,000 DIRECTLY TO THE PRIZE** FUND. *\*GAME POTS ARE INCLUDED IN THE ENTRY FEE*.

**HOW TO ENTER:** IT IS RECOMMENDED BOWLERS PRE-PAY/PRE-REGISTER (\$165) AS ENTRIES WILL BE CAPPED AT 80 PER SQUAD. WALKIN ENTRIES (\$180) WILL BE ACCEPTED, ON A FIRST COME, FIRST SERVED BASIS. ENTRIES CLOSE AT THE START OF THE LAST QUALIFYING SQUAD (SATURDAY, APRIL 13<sup>TH</sup> AT 3PM). BOWLERS CAN PREPAY ONLINE AT **WWW.LIUSBC.COM**, USE THE QR CODE OR BY MAILING AN ENTRY FORM AND CHECK (MADE OUT TO LIUSBC) TO THE LIUSBC OFFICE. THE \$165 ONLINE/MAILED ENTRY MUST BE COMPLETED BY THURSDAY, APRL 11<sup>TH</sup> @ 7PM. CREDIT CARD PAYMENT IS ACCEPTED ONLINE AND ONSITE. ALL ENTRIES PAID WITH A CHECK MUST BE RECEIVED AT THE LIUSBC OFFICE NO LATER THAN 7 DAYS PRIOR TO THE START OF THE TOURNAMENT. BOWLERS WISHING TO PRE-REGISTER MAY DO SO BY CALLING THE LIUSBC OFFICE: 631-737-0825. ENTRANTS THAT ARE NOT FULLY PAID ARE REQUIRED TO CHECKIN 1 HOUR BEFORE THEIR SQUAD TIME OR THE SPOT MAY BE RESOLD. ANY BOWLER THAT PREPAID THEIR ENTRY, AND DID NOT BOWL, WILL FORFEIT THEIR ENTIRE ENTRY FEE UNLESS THEY INFORM THE LIUSBC 2 HOURS PRIOR TO THEIR SQUAD.

**QUALIFYING:** THE LONG ISLAND USBC MASTERS WILL HAVE 2 QUALIFYING SQUADS ON SATURDAY APRIL 13<sup>TH</sup>, 2024. THE FIRST QUALIFYING SQUAD STARTS AT 3 PM. LANES WILL BE RE-OILED BETWEEN SQUADS. RE-ENTRIES ARE PERMITTED. ALL ENTRANTS WILL BOWL 6 GAMES ACROSS 12 LANES. THE NUMBER OF BOWLERS ADVANCING TO THE CASHERS ROUND FROM EACH QUALIFYING SQUAD WILL BE 1:4. IF A BOWLER ADVANCES FROM THE 11 AM SQUAD AND BOWLS AGAIN AT 3 PM, THE 3 PM SQUAD SCORES WILL COUNT. SCORES CARRY OVER TO THE CASHERS ROUND.

**CASHERS ROUND**: ALL BOWLERS RETURNING FOR THE CASHERS ROUND WILL CASH WITH A MINIMUM \$200. CASHERS ROUND WILL BE HELD ON SUNDAY, BEGINNING AT 10 AM. BOWLERS ADVANCING TO THE CASHERS ROUND WILL BOWL AN ADDITIONAL 5 GAMES ACROSS 10 LANES. ONCE COMPLETED, THE TOP 16 BOWLERS WILL DETERMINE THE MATCH PLAY FINALS. IF THERE IS A TIE FOR THE LAST QUALIFYING POSITION, THERE WILL BE A ONE GAME ROLL OFF TO BREAK THE TIE. IF THE LAST QUALIFYING POSITION IS STILL TIED AFTER THE 1 GAME ROLL OFF, A 1 BALL ROLL OFF WILL DETERMINE THE ADVANCER.

FINALS: FIRST ROUND WILL BEGIN SHORTLY AFTER THE COMPLETION OF THE CASHERS ROUND AND LANES HAVE BEEN RE-OILED FOR THE FINALS. A PICTURE WILL BE TAKEN OF THE FINALISTS, PRIOR TO THE FIRST ROUND. BRACKET PAIRINGS FOR FIRST ROUND MATCHES WILL BE BASED ON QUALIFYING PIN FALL PLUS CASHERS ROUND SCORES. (1 VS 16, 2 VS 15, 3 VS 14, ETC.). IF ANY POSITION IS TIED, THE BOWLER WITH THE HIGHER SINGLE GAME WILL BE PLACED IN THE HIGHER POSITION. ALL FINAL MATCHES WILL BE ONE GAME, HIGH GAME ADVANCING. A DOUBLE ELIMINATION FORMAT WILL BE USED. ANY MATCH THAT IS TIED WILL BE BROKEN USING A ONE BALL ROLL OFF.