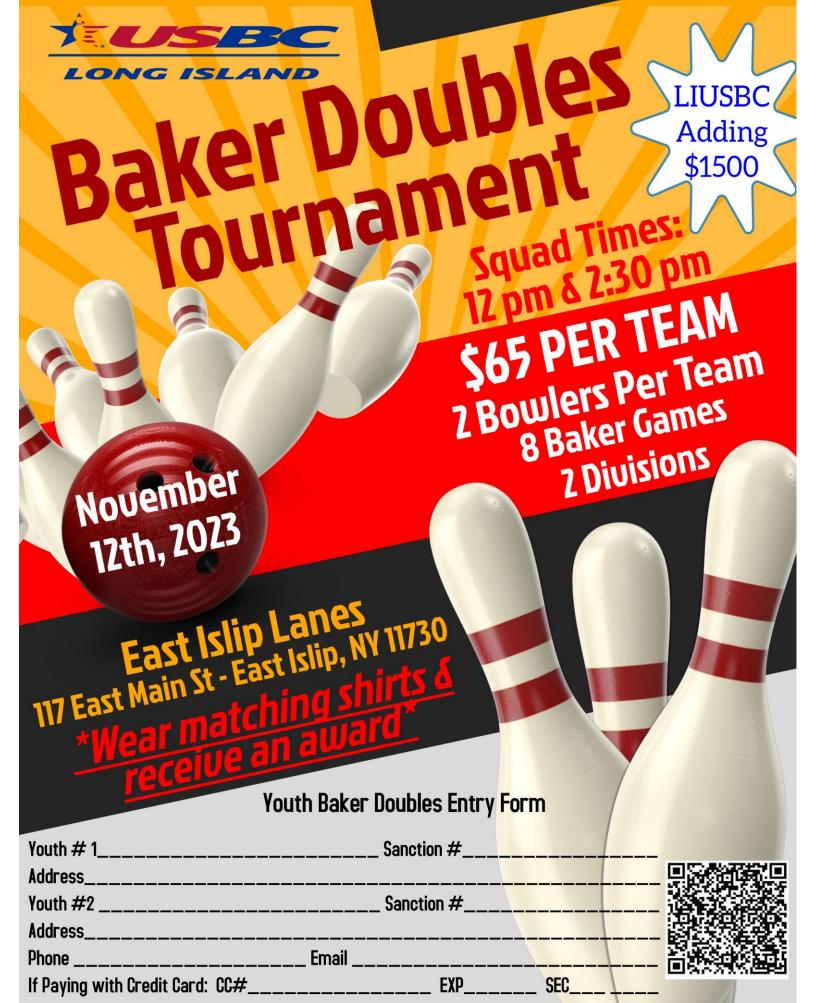

**ENTRY FEE BREAKDOWN:** THE \$65 ENTRY FEE IS BROKEN DOWN AS FOLLOWS: \$40 LINEAGE, \$4 EXPENSES, \$21 SCHOLARSHIPS. ALL PRIZE MONEY/SCHOLARSHIPS ARE RETURNED 100% TO THE YOUTH BOWLERS. **LIUSBC IS ADDING \$1,500 TO SCHOLARSHIP FUNDS.** 

**FORMAT:** EACH TEAM WILL BE MADE UP OF 2 SANCTIONED YOUTH BOWLERS. EACH TEAM WILL BOWL 8 BAKER GAMES ON THE SAME PAIR. BOWLER #1 WILL BOWL THE ODD FRAMES AND BOWLER #2 WILL BOWL THE EVEN FRAMES. TEAMS WILL ALTERNATE WHO STARTS EACH GAME. THE TOTAL TEAM PINFALL PLUS TEAM HANDICAP WILL DETERMINE FINAL STANDINGS.