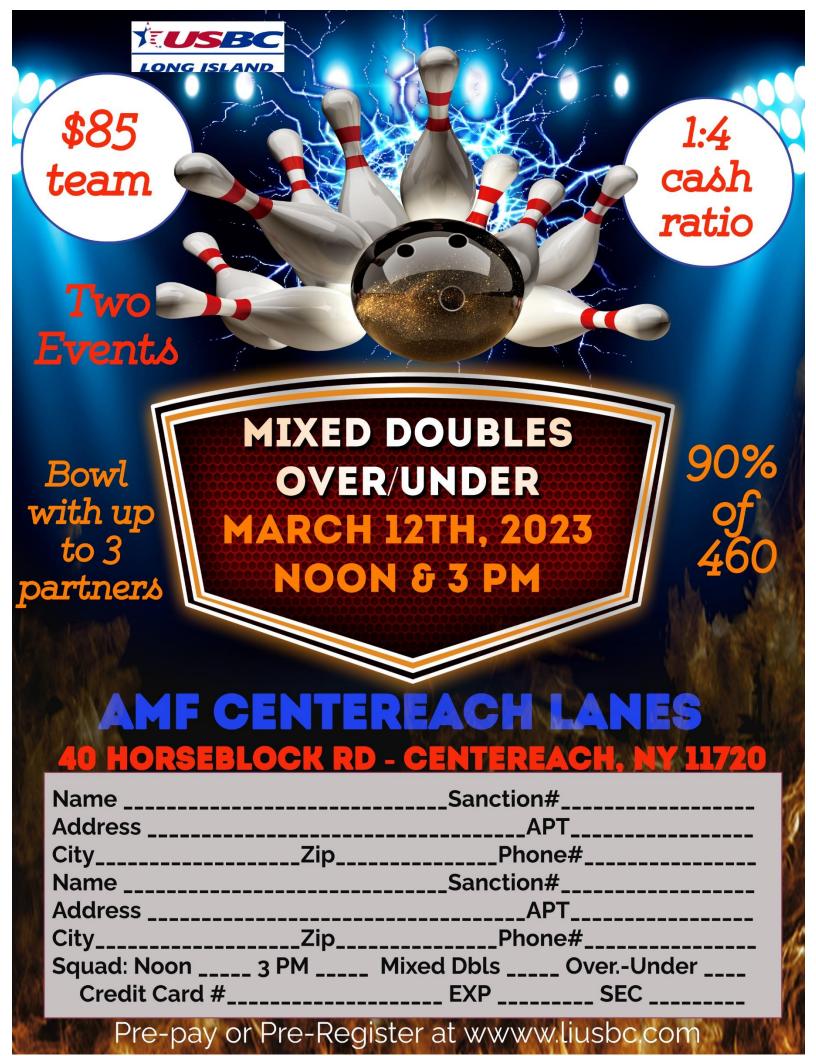

## 2023 MIXED DOUBLES & OVER/UNDER TOURNAMENTS TWO TOURNAMENTS – ONE ROOF – ONE DATE

**ELIGIBILITY:** ALL LIUSBC, STATEN ISLAND USBC AND NYCUSBC BOWLERS ARE ELIGIBLE TO BOWL. NON-SANCTION BOWLERS THAT RESIDE IN NASSAU OR SUFFOLK COUNTIES ARE ALSO ELIGIBLE TO PARTICIPATE BUT WILL BE REQUIRED TO PURCHASE A SANCTION CARD (\$27.) PROOF OF RESIDENCE IN THE FORM OF A VALID NYS DRIVER'S LICENSE OR NYS PERSONAL ID WITH A NASSAU OR SUFFOLK ADDRESS IS REQUIRED. NO OTHER FORM OF PROOF WILL BE ACCEPTED. NYCUSBC AND STATEN ISLAND USBC BOWLERS WILL BE REQUIRED TO PURCHASE LOCAL SANCTION (\$11) IF NOT SANCTIONED WITH LIUSBC.

**ENTRY FEE:** THE COST TO ENTER EITHER TOURNAMENT IS \$85 PER TEAM. \$30/LINEAGE, \$5/EXPENSES AND \$50 WILL BE ALLOCATED TO PRIZE MONEY, WHICH WILL BE RETURNED 100%. IF A BOWLER WISHES TO ENTER WITH MULTIPLE PARTNERS, THE COST OF EACH ADDITIONAL ENTRY IS \$50 PER TEAM. **MAY NOT HAVE MORE THEN 3 PARTNERS.** 

HOW TO ENTER: ALL ENTRANTS ARE REQUESTED TO PRE-REGISTER OR PRE-PAY ONLINE AT <a href="https://www.liusbc.com">www.liusbc.com</a> TO ALLOW TOURNAMENT STAFF THE MOST LEAD TIME AS POSSIBLE. ENTRIES CAN ALSO BE MAILED TO THE LIUSBC OFFICE. ALL ENTRIES PAID BY CHECK MUST ARRIVE AT THE LIUSBC OFFICE NO LATER THAN 7 DAYS PRIOR TO THE EVENT. WALKINS ON THE DAY OF THE TOURNAMENT ARE ACCEPTED, IF SPACE PERMITS. LONG ISLAND USBC IS ALSO ACCEPTING VENMO PAYMENTS FOR TOURNAMENTS. IF YOU WOULD LIKE TO PAY BY VENMO, PLEASE USE **@LONGISLANDUSBC**, AND PUT NAME, TOURNAMENT AND SQUAD INFO IN THE MEMO AREA.

**FORMAT:** EACH BOWLER WILL BOWL 3 GAMES ON THE SAME LANES USING HANDICAP OF **90% OF 460**. THE TEAM MAXIMUM FOR BOTH TOURNAMENTS IS 460. THE SCORES FROM BOTH SQUADS WILL BE COMBINED TO DETERMINE THE PAYOUT USING A 1:4 RATIO FOR EACH TOURNAMENT. ALL TIES WILL SPLIT PRIZE MONEY EQUALLY. YOU MAY CASH EACH TIME YOU ENTER WITH A DIFFERENT PARTNER BUT ONLY CASH ONCE WITH THE SAME PARTNER.

MIXED DOUBLES TEAM MAKE-UP: TEAMS WILL CONSIST OF ONE MALE AND ONE FEMALE BOWLER WITH A COMBINED AVERAGE NOT TO EXCEED 460. THERE WILL BE AN OPTIONAL SCRATCH PRIZE FUND USING THE SAME TEAM MAKE-UP RULES.

**OVER/UNDER TEAM MAKE-UP:** TEAMS WILL CONSIST OF ONE BOWLER OVER 50 AS OF 3/12/2023 AND ONE BOWLER UNDER 50 AS OF 3/12/2023 WITH A COMBINED AVERAGE NOT TO EXCEED 460. THERE WILL BE AN OPTIONAL SCRATCH PRIZE FUND USING THE SAME TEAM MAKE-UP RULES.

**RULES:** USBC RULES WILL GOVERN THIS EVENT. USBC RULES 319(A), (C), (D), AND (E) WILL NOT APPLY FOR THIS EVENT. ENTRIES CLOSE AFTER THE START OF THE 3 PM SQUAD. LANES WILL BE OILED BEFORE THE 11 AM SQUAD AND BETWEEN SQUADS. A HOUSE SHOT WILL BE USED. RESERVED SPOTS FOR PREPAID ENTRIES ONLY. LANE ASSIGNMENTS FOR CHECKED-IN BOWLERS WILL OCCUR 20 MINUTES BEFORE THE SQUAD BEGINS. THEREAFTER, LANES WILL BE ASSIGNED IN SEQUENCE.

PLEASE SEND COMPLETED FORM & PAYMENT TO:

LIUSBCA-40 HORSEBLOCK ROAD, CENTEREACH, NY 11720

PHONE: 631.737.0825 FAX: 631.737.0462 FACEBOOK: LONG ISLAND USBC